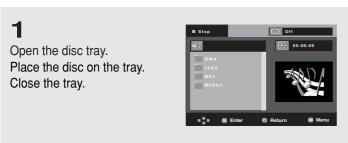

## **Handling Cautions**

- Before connecting other components to this player, be sure to turn them all off.
- Do not move the player while a disc is being played, or the disc may be scratched or broken, and the player's internal parts may be damaged.
- Do not put a flower vase filled with water or any small metal objects on the player.
- Be careful not to put your hand into the disc tray.
- Do not place anything other than the disc in the disc tray.
- Exterior interference such as lightning and static electricity can affect normal operation of this player. If this occurs, turn the player off and on again with the POWER button, or disconnect and then reconnect the AC power cord to the AC power outlet. The player will operate normally.
- Be sure to remove the disc and turn off the player after use.
- Disconnect the AC power cord from the AC outlet when you don't intend to use the player for long periods of time.
- Clean the disc by wiping in a straight line from the inside to the outside of the disc.
- The Mains plug is used as a disconnect device and shall stay readily operable at anytime.